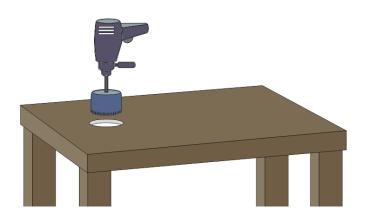

### Step 2: Cut an opening in the table

Drill an 111mm to 114mm (4.37in to 4.49in) hole in your table using a cup type drill bit.