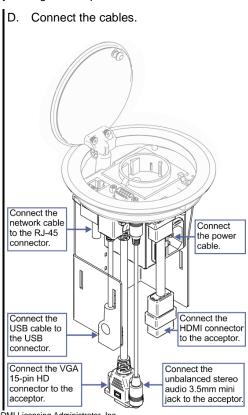

# KRAMER





#### **RTBUS-25xl Quick Start Guide**

This guide helps you install and use your RTBUS-25xI for the first time.

Go to <u>www.kramerav.com/downloads/RTBUS-25xl</u> to download the latest user manual and check if firmware upgrades are available.

#### Step 1: Check what's in the box

**☑** RTBUS-25xl Round Table Connection Bus

2 Mounting brackets

1 Quick start guide

### Step 2: Cut an opening in the table

Drill an 111mm to 114mm (4.37in to 4.49in) hole in your table using a cup type drill bit.



## **Step 3: Install the Round Table Connection Bus**

- A. Install a power socket (purchased separately) into the RTBUS-25xI according to your regional requirements.
- B. Insert the unit through the table opening and insert the mounting brackets.







The terms HDMI, HDMI High-Definition Multimedia Interface, and the HDMI Logo are trademarks or registered trademarks of HDMI Licensing Administrator, Inc.