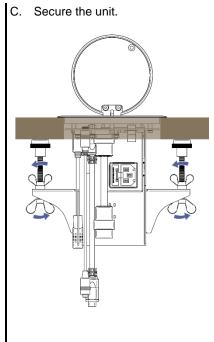

## **Step 3: Install the Round Table Connection Bus**

- A. Install a power socket (purchased separately) into the RTBUS-25xI according to your regional requirements.
- B. Insert the unit through the table opening and insert the mounting brackets.