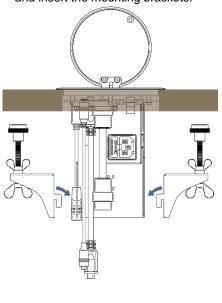

## **Step 3: Install the Round Table Connection Bus**

- A. Install a power socket (purchased separately) into the RTBUS-25xI according to your regional requirements.
- B. Insert the unit through the table opening and insert the mounting brackets.